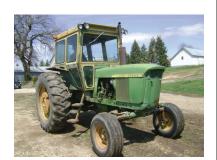

## LARRY KOEPKE, Owner Hoskins, NE

Lot 9193 John Deere 7410 MFWD Tractor w/JD740 Loader

Lot 9195 John Deere 4020 Tractor w/Hiniker Cab

Lot 9196 John Deere 3020 Tractor

Lot 9292 John Deere 567 Coveredge Round Baler