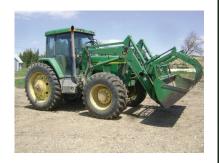

## LARRY KOEPKE, Owner Hoskins, NE

Lot 9193 John Deere 7410 MFWD Tractor w/JD740 Loader

Lot 9195 John Deere 4020 Tractor w/Hiniker Cab

Lot 9196 John Deere 3020 Tractor

Lot 9292 John Deere 567 Coveredge Round Baler