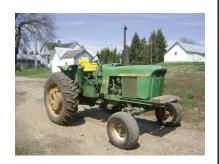

## LARRY KOEPKE, Owner Hoskins, NE

Lot 9193 John Deere 7410 MFWD Tractor w/JD740 Loader

Lot 9195 John Deere 4020 Tractor w/Hiniker Cab

Lot 9196 John Deere 3020 Tractor

Lot 9292 John Deere 567 Coveredge Round Baler