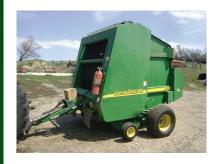

## LARRY KOEPKE, Owner Hoskins, NE

Lot 9193 John Deere 7410 MFWD Tractor w/JD740 Loader

Lot 9195 John Deere 4020 Tractor w/Hiniker Cab

Lot 9196 John Deere 3020 Tractor

Lot 9292 John Deere 567 Coveredge Round Baler